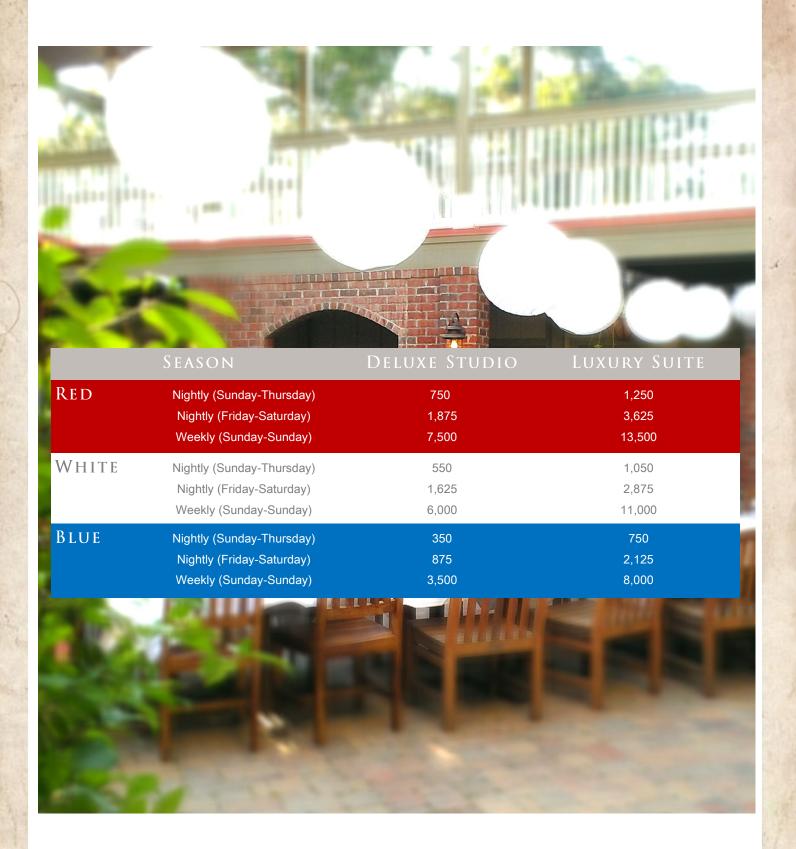

you can travel.

How many people will be traveling with you? With the flexibility allowed through Points usage, you are sure to have trips that involve just the two of you while other getaways may be a family affair. Consider what will give you the greatest value for your use when considering what unit type to purchase into.

Do you think you will be utilizing the Interval International Exchange component of the program? If so, be sure your Point values are maximized to allow for the greatest exchange opportunities.

Bottom line is that with a Points-Based Program, *you* are in control of how, when and how often you enjoy your getaways.

With Points, you can do it *all*. The only question you will be asking is.....

How soon can I come back again?



# Nightly & Weekly

#### POINTS VALUE



### VACATION PLANNING

## Galendar

|