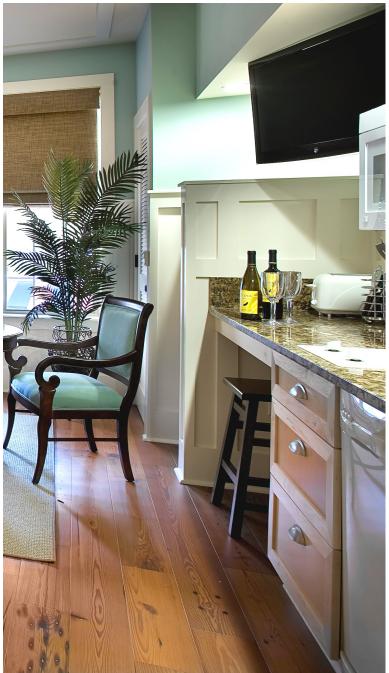

### IN-ROOM AMENITIES

Versatile King or Double Twin Beds
Queen Sleeper Sofas
Mini-Kitchen
Standard Size Refrigerators
China and cooking utensils
Granite countertops
Bathroom Shower with Body Jets
iPod docking stations
Flat screen TVs
Nine-foot ceilings
Hand-crafted Mahogany doors

## The Deluxe Studio

Our standard room is a full efficiency Deluxe Studio and features your choice of a King Bed or 2 extra-long pillow top Twin Beds, as well as a kitchenette with standard refrigerator, microwave, dishwasher, coffee pot and two-top burner stove.