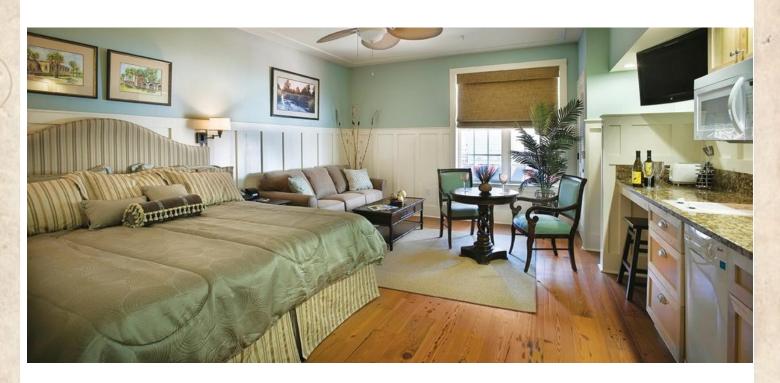

## The Deluxe Studio

Our standard room is a full efficiency Deluxe Studio and features your choice of a King Bed or 2 extra-long pillow top Twin Beds, as well as a kitchenette with standard refrigerator, microwave, dishwasher, coffee pot and two-top burner stove.

A queen sleeper sofa can be paired with the King or Twin Beds in the Deluxe Studio. Bathrooms are quipped with a shower featuring 4 massaging body jets.

The room comfortably sleeps 2 adults and 2 children.