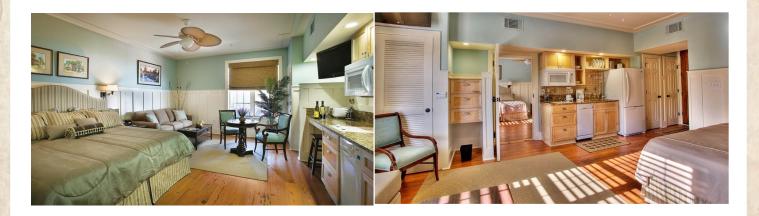

## The Deluxe Studio

Our standard room is a full efficiency Deluxe Studio and features your choice of a King Bed or 2 extra-long pillow top Twin Beds, as well as a kitchenette with standard refrigerator, microwave, dishwasher, coffee pot and two-top burner stove.

A queen sleeper sofa can be paired with the King or Twin Beds in the Deluxe Studio. Bathrooms are quipped with a shower featuring 4 massaging body jets.

The room comfortably sleeps 2 adults and 2 children.