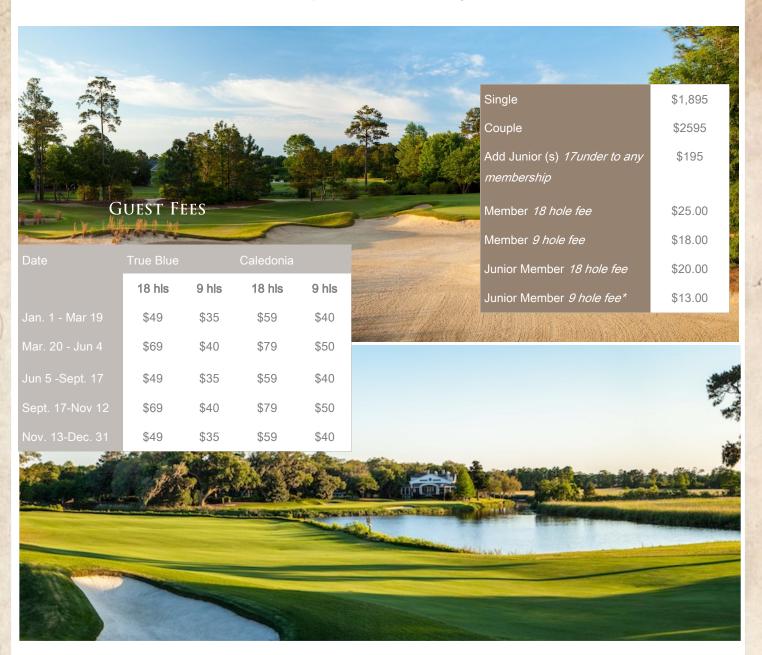

| Date            | True Blue |       | Caledonia |       |
|-----------------|-----------|-------|-----------|-------|
|                 | 18 hls    | 9 hls | 18 hls    | 9 hls |
| Jan. 1 - Mar 19 | \$60      | \$35  | \$70      | \$40  |
| Mar. 20 - Jun 4 | \$75      | \$40  | \$90      | \$50  |
| Jun 5 -Sept. 17 | \$60      | \$35  | \$70      | \$40  |
| Sept. 17-Nov 12 | \$75      | \$40  | \$90      | \$50  |
| Nov. 13-Dec. 31 | \$60      | \$35  | \$70      | \$40  |