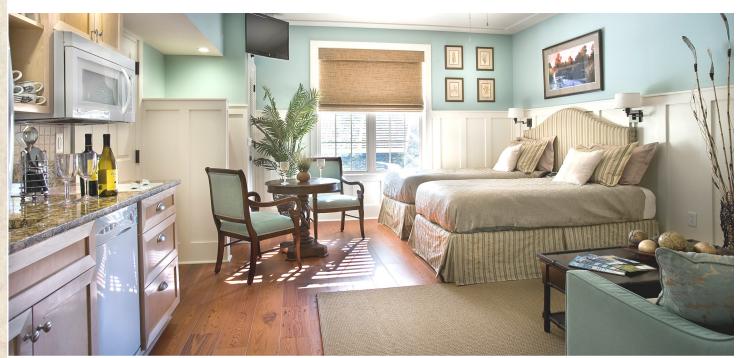

## The Deluxe Studio

Our standard room is a full efficiency Deluxe Studio and features your choice of a King Bed or 2 extra-long pillow top Twin Beds, as well as a kitchenette with standard refrigerator, microwave, dishwasher, coffee pot and two-top burner stove.

A queen sleeper sofa can be paired with the King or Twin Beds in the Deluxe Studio. Bathrooms are quipped with a shower featuring 4 massaging body jets.

The room comfortably sleeps 2 adults and 2 children.