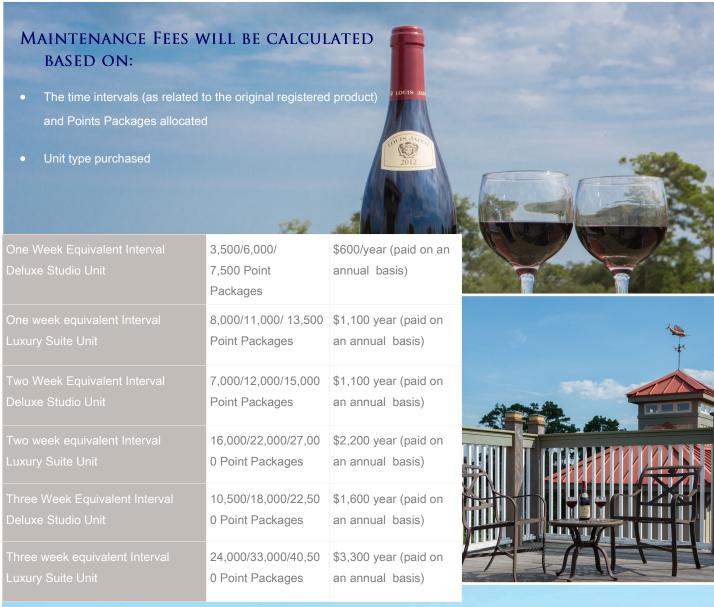

le for all members based on points available for redemption.                                                                                                                                                                  | *No reservation fees apply.                                        |
| AUGUST 1- AUGUST 31 (and remainder of year for reservations made in that year) | Open Season Reservation-All seasons and all units available for all Members based on points available for redemption.                                                                                                                                          | *Reservation fees may be applicable during this time.              |

\*FIRST AVAILABLE FIRST CONFIRMED FOR ALL RESERVATION WINDOWS



#### MAINTENANCE FEE STRUCTURE





#### CALEDONIA & TRUE BLUE MEMBERSHIP

## Join South Garolina's Most Awarded Courses





# GOLF AND RANGE MEMBERSHIP BENEFITS

- Unlimited use of Practice Facilities
- 20% discounts in pro shops, inc. sale items
- 10% discount in all food and beverage outlets

These are the current fees. True Blue and Caledonia reserve the right to raise or lower these fees after your program year has expired.

# GOLF AND RANGE MEMBERSHIP REGULATIONS

- Policies and procedures subject to change
- Tee-Times can be made 48 hours in advance for member and up to 3 guests
  - Members can only book one tee-time
- Groups of 5 are not allowed on the golf course
- Members will not be issued rain checks for play. Once you tee-off, you are obligated for round.
  - Guests are eligible for a prorated rain check.
-