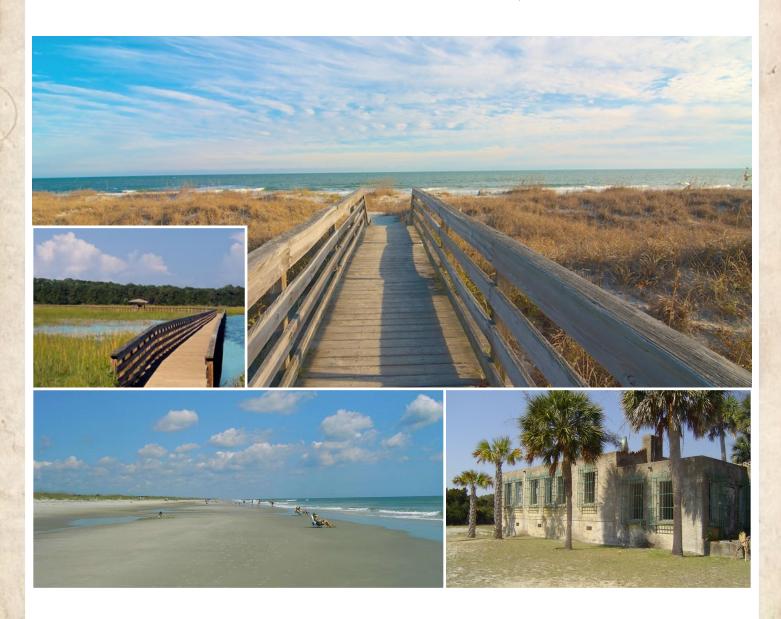

#### **HUNTINGTON BEACH STATE PARK**

# About Huntington Beach State Lark

Located just 2.5 miles south of The Inlet Sports Lodge Huntington Beach State Park has miles of beach access, trails for biking, hiking & nature sight-seeing, including bird watching. On property, visitors can also explore Atalaya, the winter home of Anna Hyatt and Archer Huntington, sculptor and philanthropist, respectively, who left the park and adjacent Brookgreen Gardens as their legacy.

Nature lovers also will enjoy the park's Nature Center and wide variety of programming, including the chance to see loggerhead turtles and other endangered plant and animal species up close. The park's freshwater lake is a great place to see alligators, occasional minks, and other birds and wildlife. Art lovers can enjoy Atalaya Arts and Crafts Festival held in and around the home each September.