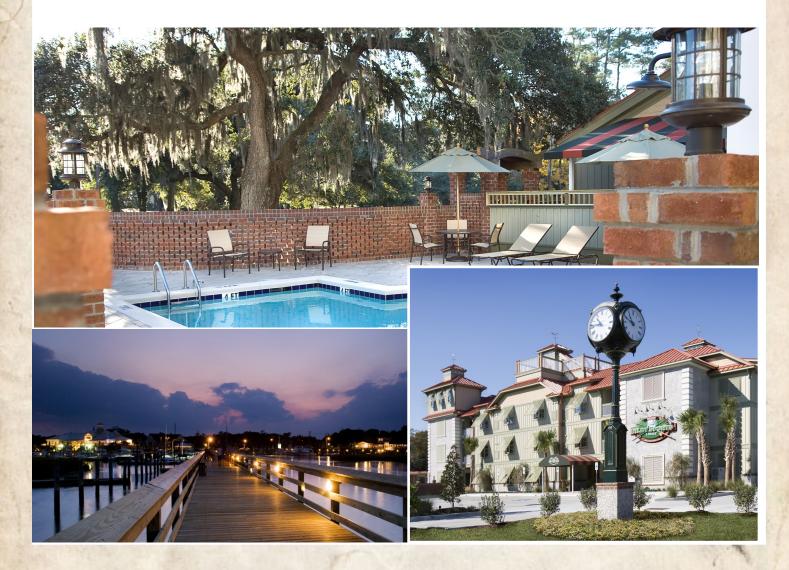

### THE INLET SPORTS LODGE

# Own your very own Liece of the Lowcountry in the Heart of Murrells Inlet.

Full Efficiency Deluxe Studio & Luxury Suite Accommodations in the heart of the Seafood Capital

Membership Including Award Winning Golf Courses, Brookgreen Gardens & Huntington Beach State Park & More

Boat Parking on site, along with Fish Preparation Room & Storage for Sporting Equipment

One Mile South of the Murrells Inlet Marshwalk & Marina, 13 Miles South of Myrtle Beach

Points Exchange to Thousands of Resorts Worldwide

#### ON-SITE AMENITIES

On-site restaurant and bar

Room Service
Outdoor Pool
Private Courtyard with Gas/Charcoal Grill
Fish Cleaning Room & Walk-In Refrigeration
Room

Commercial Ice Machine

Storage for Sporting Equipment

Business Center

Club Room for Meetings or Relaxing

Free WiFi

Widow's Walk Rooftop View

### IN-ROOM AMENITIES

Versatile King or Double Twin Beds
Queen Sleeper Sofas
Mini-Kitchen
Standard Size Refrigerators
China and cooking utensils
Granite countertops
Bathroom Shower with Body Jets
iPod docking stations
Flat screen TVs
Nine-foot ceilings
Hand-crafted Mahogany doors