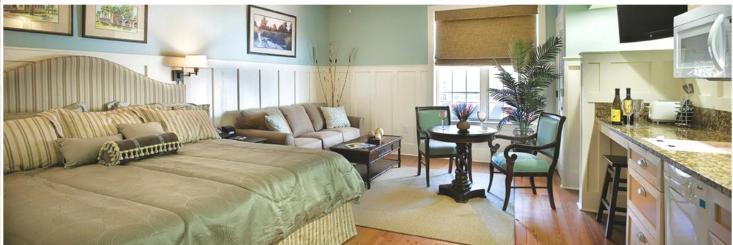

## The Deluxe Studio

Our standard room is a full efficiency Deluxe Studio and features your choice of a King Bed or 2 extra-long pillow top Twin Beds, as well as a kitchenette with standard refrigerator, microwave, dishwasher, coffee pot and two-top burner stove.

A queen sleeper sofa can be paired with the King or Twin Beds in the Deluxe Studio. Bathrooms are quipped with a shower featuring 4 massaging body jets.

The room comfortably sleeps 2 adults and 2 children.

## The Luxury Suite

For families or parties with 3-4 or more adults and/or kids, we recommend our Luxury Suites. The Luxury Suite Rooms consist of 2 adjoining rooms: the Standard Deluxe Studio (mentioned above) plus an adjoining room that mirrors it.